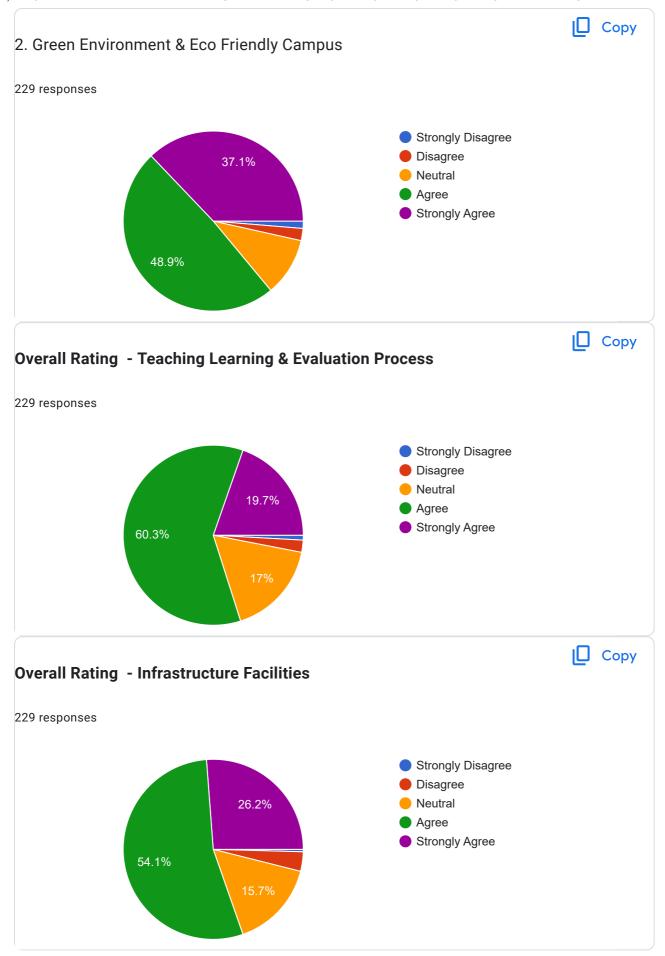

## I. Teaching Learning & Evaluation Process

49.8%

| Any Other Comments                                                                                                                                                                                                                     |          |
|----------------------------------------------------------------------------------------------------------------------------------------------------------------------------------------------------------------------------------------|----------|
| 72 responses                                                                                                                                                                                                                           |          |
| No                                                                                                                                                                                                                                     |          |
| Nil                                                                                                                                                                                                                                    |          |
| Good                                                                                                                                                                                                                                   |          |
| -                                                                                                                                                                                                                                      |          |
| Good                                                                                                                                                                                                                                   |          |
| Nothing                                                                                                                                                                                                                                |          |
| Hostel facilities can be improved.                                                                                                                                                                                                     |          |
| Noo                                                                                                                                                                                                                                    |          |
| Providing Better knowledge and discipline to students                                                                                                                                                                                  |          |
| Classrooms for 5th and 6th years of pharmD students. More placement opportunities is needed                                                                                                                                            |          |
| Allocate classrooms especially for 5 th pharm D , Updated the syllabus atleast once in 5 years                                                                                                                                         |          |
| Class room for all years More participation in hospital with doctors Update of syllabus More stimulation classes (injection administration) Posting in emergency medicine Stipend for interns                                          |          |
| Everything good                                                                                                                                                                                                                        |          |
| Ok good                                                                                                                                                                                                                                |          |
| Please provide proper classrooms for Pharm D students. Career guidance classes can be arranged like about other country exams courses etc. Can provide interships other than clinical pharmacist post like industrial internships etc. |          |
| Nill                                                                                                                                                                                                                                   |          |
| Nope                                                                                                                                                                                                                                   |          |
|                                                                                                                                                                                                                                        | <b>)</b> |