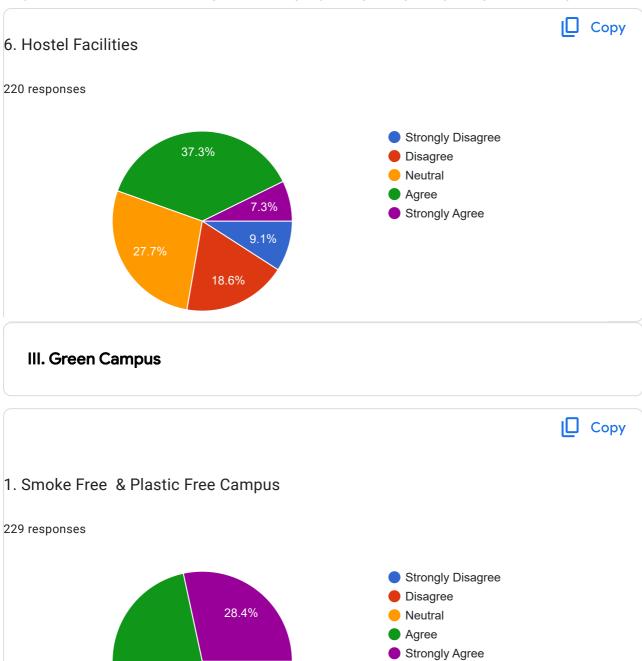

## I. Teaching Learning & Evaluation Process

49.8%

| Any Other Comments                                                                                                                                                                                                                     |          |
|----------------------------------------------------------------------------------------------------------------------------------------------------------------------------------------------------------------------------------------|----------|
| 72 responses                                                                                                                                                                                                                           |          |
| No                                                                                                                                                                                                                                     |          |
| Nil                                                                                                                                                                                                                                    |          |
| Good                                                                                                                                                                                                                                   |          |
| -                                                                                                                                                                                                                                      |          |
| Good                                                                                                                                                                                                                                   |          |
| Nothing                                                                                                                                                                                                                                |          |
| Hostel facilities can be improved.                                                                                                                                                                                                     |          |
| Noo                                                                                                                                                                                                                                    |          |
| Providing Better knowledge and discipline to students                                                                                                                                                                                  |          |
| Classrooms for 5th and 6th years of pharmD students. More placement opportunities is needed                                                                                                                                            |          |
| Allocate classrooms especially for 5 th pharm D , Updated the syllabus atleast once in 5 years                                                                                                                                         |          |
| Class room for all years More participation in hospital with doctors Update of syllabus More stimulation classes (injection administration) Posting in emergency medicine Stipend for interns                                          |          |
| Everything good                                                                                                                                                                                                                        |          |
| Ok good                                                                                                                                                                                                                                |          |
| Please provide proper classrooms for Pharm D students. Career guidance classes can be arranged like about other country exams courses etc. Can provide interships other than clinical pharmacist post like industrial internships etc. |          |
| Nill                                                                                                                                                                                                                                   |          |
| Nope                                                                                                                                                                                                                                   |          |
|                                                                                                                                                                                                                                        | <b>)</b> |