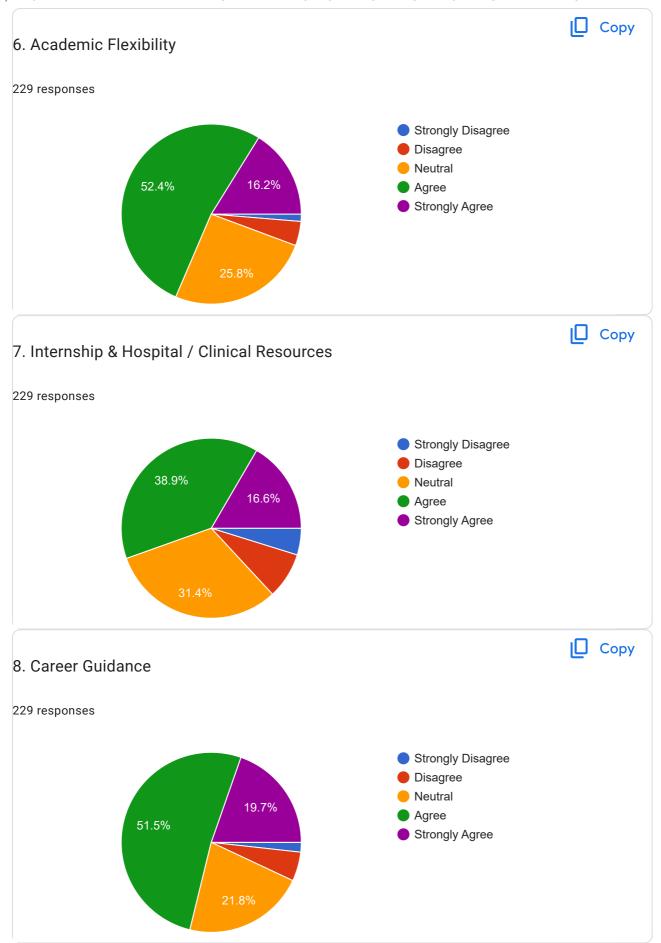

## I. Teaching Learning & Evaluation Process

49.8%

| Any Other Comments                                                                                                                                                                                                                     |          |
|----------------------------------------------------------------------------------------------------------------------------------------------------------------------------------------------------------------------------------------|----------|
| 72 responses                                                                                                                                                                                                                           |          |
| No                                                                                                                                                                                                                                     |          |
| Nil                                                                                                                                                                                                                                    |          |
| Good                                                                                                                                                                                                                                   |          |
| -                                                                                                                                                                                                                                      |          |
| Good                                                                                                                                                                                                                                   |          |
| Nothing                                                                                                                                                                                                                                |          |
| Hostel facilities can be improved.                                                                                                                                                                                                     |          |
| Noo                                                                                                                                                                                                                                    |          |
| Providing Better knowledge and discipline to students                                                                                                                                                                                  |          |
| Classrooms for 5th and 6th years of pharmD students. More placement opportunities is needed                                                                                                                                            |          |
| Allocate classrooms especially for 5 th pharm D , Updated the syllabus atleast once in 5 years                                                                                                                                         |          |
| Class room for all years More participation in hospital with doctors Update of syllabus More stimulation classes (injection administration) Posting in emergency medicine Stipend for interns                                          |          |
| Everything good                                                                                                                                                                                                                        |          |
| Ok good                                                                                                                                                                                                                                |          |
| Please provide proper classrooms for Pharm D students. Career guidance classes can be arranged like about other country exams courses etc. Can provide interships other than clinical pharmacist post like industrial internships etc. |          |
| Nill                                                                                                                                                                                                                                   |          |
| Nope                                                                                                                                                                                                                                   |          |
|                                                                                                                                                                                                                                        | <b>)</b> |