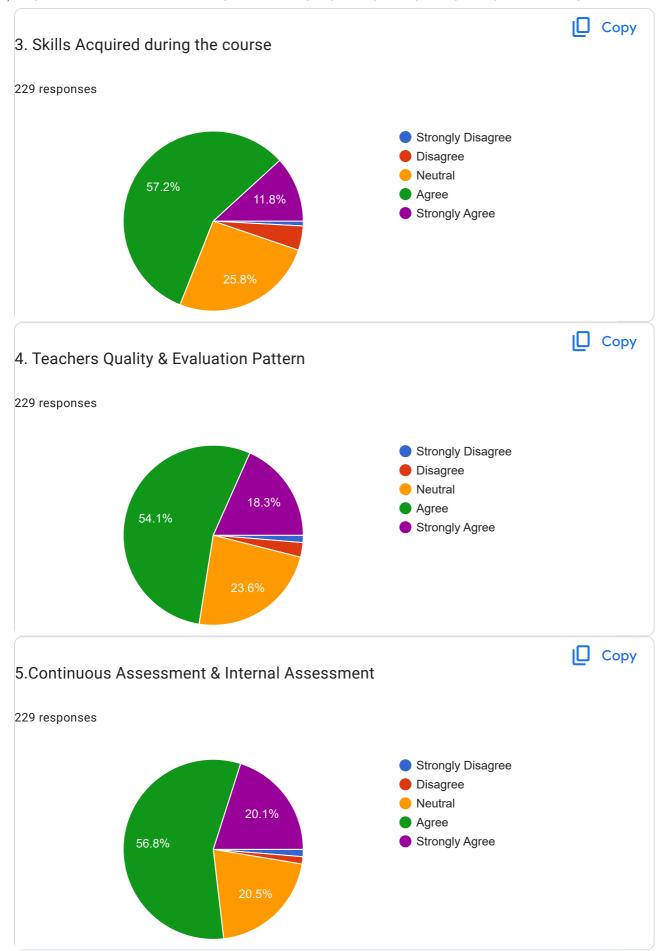

## I. Teaching Learning & Evaluation Process

49.8%

| Any Other Comments                                                                                                                                                                                                                     |          |
|----------------------------------------------------------------------------------------------------------------------------------------------------------------------------------------------------------------------------------------|----------|
| 72 responses                                                                                                                                                                                                                           |          |
| No                                                                                                                                                                                                                                     |          |
| Nil                                                                                                                                                                                                                                    |          |
| Good                                                                                                                                                                                                                                   |          |
| -                                                                                                                                                                                                                                      |          |
| Good                                                                                                                                                                                                                                   |          |
| Nothing                                                                                                                                                                                                                                |          |
| Hostel facilities can be improved.                                                                                                                                                                                                     |          |
| Noo                                                                                                                                                                                                                                    |          |
| Providing Better knowledge and discipline to students                                                                                                                                                                                  |          |
| Classrooms for 5th and 6th years of pharmD students. More placement opportunities is needed                                                                                                                                            |          |
| Allocate classrooms especially for 5 th pharm D , Updated the syllabus atleast once in 5 years                                                                                                                                         |          |
| Class room for all years More participation in hospital with doctors Update of syllabus More stimulation classes (injection administration) Posting in emergency medicine Stipend for interns                                          |          |
| Everything good                                                                                                                                                                                                                        |          |
| Ok good                                                                                                                                                                                                                                |          |
| Please provide proper classrooms for Pharm D students. Career guidance classes can be arranged like about other country exams courses etc. Can provide interships other than clinical pharmacist post like industrial internships etc. |          |
| Nill                                                                                                                                                                                                                                   |          |
| Nope                                                                                                                                                                                                                                   |          |
|                                                                                                                                                                                                                                        | <b>)</b> |