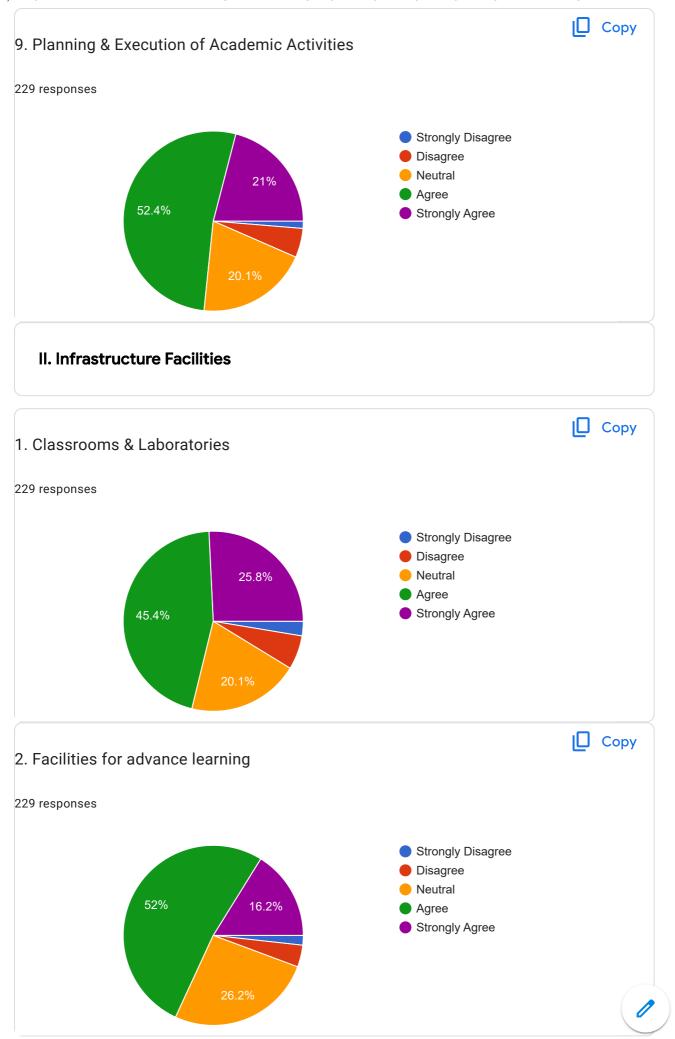

## I. Teaching Learning & Evaluation Process

49.8%

| Any Other Comments                                                                                                                                                                                                                     |          |
|----------------------------------------------------------------------------------------------------------------------------------------------------------------------------------------------------------------------------------------|----------|
| 72 responses                                                                                                                                                                                                                           |          |
| No                                                                                                                                                                                                                                     |          |
| Nil                                                                                                                                                                                                                                    |          |
| Good                                                                                                                                                                                                                                   |          |
| -                                                                                                                                                                                                                                      |          |
| Good                                                                                                                                                                                                                                   |          |
| Nothing                                                                                                                                                                                                                                |          |
| Hostel facilities can be improved.                                                                                                                                                                                                     |          |
| Noo                                                                                                                                                                                                                                    |          |
| Providing Better knowledge and discipline to students                                                                                                                                                                                  |          |
| Classrooms for 5th and 6th years of pharmD students. More placement opportunities is needed                                                                                                                                            |          |
| Allocate classrooms especially for 5 th pharm D , Updated the syllabus atleast once in 5 years                                                                                                                                         |          |
| Class room for all years More participation in hospital with doctors Update of syllabus More stimulation classes (injection administration) Posting in emergency medicine Stipend for interns                                          |          |
| Everything good                                                                                                                                                                                                                        |          |
| Ok good                                                                                                                                                                                                                                |          |
| Please provide proper classrooms for Pharm D students. Career guidance classes can be arranged like about other country exams courses etc. Can provide interships other than clinical pharmacist post like industrial internships etc. |          |
| Nill                                                                                                                                                                                                                                   |          |
| Nope                                                                                                                                                                                                                                   |          |
|                                                                                                                                                                                                                                        | <b>)</b> |