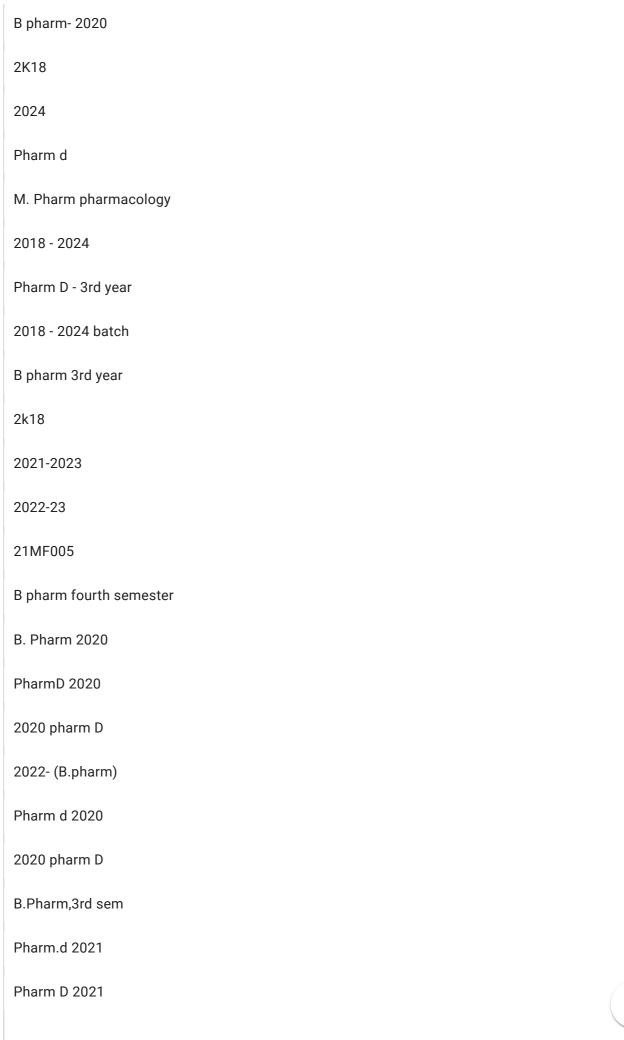

## I. Teaching Learning & Evaluation Process

49.8%

| Any Other Comments                                                                                                                                                                                                                     |          |
|----------------------------------------------------------------------------------------------------------------------------------------------------------------------------------------------------------------------------------------|----------|
| 72 responses                                                                                                                                                                                                                           |          |
| No                                                                                                                                                                                                                                     |          |
| Nil                                                                                                                                                                                                                                    |          |
| Good                                                                                                                                                                                                                                   |          |
| -                                                                                                                                                                                                                                      |          |
| Good                                                                                                                                                                                                                                   |          |
| Nothing                                                                                                                                                                                                                                |          |
| Hostel facilities can be improved.                                                                                                                                                                                                     |          |
| Noo                                                                                                                                                                                                                                    |          |
| Providing Better knowledge and discipline to students                                                                                                                                                                                  |          |
| Classrooms for 5th and 6th years of pharmD students. More placement opportunities is needed                                                                                                                                            |          |
| Allocate classrooms especially for 5 th pharm D , Updated the syllabus atleast once in 5 years                                                                                                                                         |          |
| Class room for all years More participation in hospital with doctors Update of syllabus More stimulation classes (injection administration) Posting in emergency medicine Stipend for interns                                          |          |
| Everything good                                                                                                                                                                                                                        |          |
| Ok good                                                                                                                                                                                                                                |          |
| Please provide proper classrooms for Pharm D students. Career guidance classes can be arranged like about other country exams courses etc. Can provide interships other than clinical pharmacist post like industrial internships etc. |          |
| Nill                                                                                                                                                                                                                                   |          |
| Nope                                                                                                                                                                                                                                   |          |
|                                                                                                                                                                                                                                        | <b>)</b> |