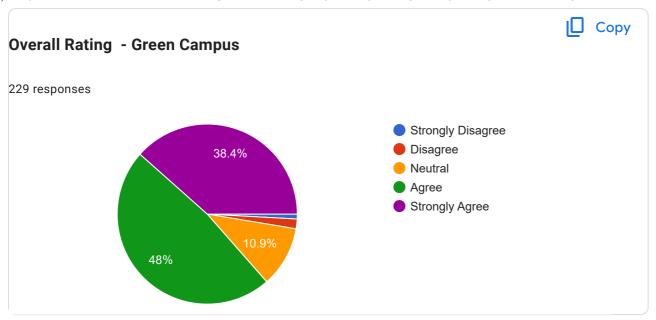

| B pharm 2021                 |   |
| B.pharmacy - 2020 final year |   |
| B.pharm2021                  |   |
| B.PHARM 2021                 |   |
| B.Pharm-2021                 |   |
| 2020 B.Pharm                 |   |
| M.Pharm 2021                 |   |
| PharmD 2023                  |   |
| Pharm D 2023                 |   |
| ,                            | 1 |

Pharm D 2023 2020-2021 PharmD 2019 B pharm 2021 batch 2021 B Pharm B pharm 2020 me B Pharm 2021 **B.PHARM 20221 (MITHRANZ)** 2021 B pharm Bpharm 2021 Batch 2020 - 20201 **B.PHARM 2020** 2020 batch B.pharm(1st sem) 2023 BPHARM B pharm 1st sem 2023 Batch 2023 batch B.pharm 2023 2023\_2024 2023-24 B. Pharm B.pharm - 2020

B.pharm 1st sem 2023 batch

## I. Teaching Learning & Evaluation Process























49.8%









| Any Other Comments                                                                                                                                                                                                                     |          |
|----------------------------------------------------------------------------------------------------------------------------------------------------------------------------------------------------------------------------------------|----------|
| 72 responses                                                                                                                                                                                                                           |          |
| No