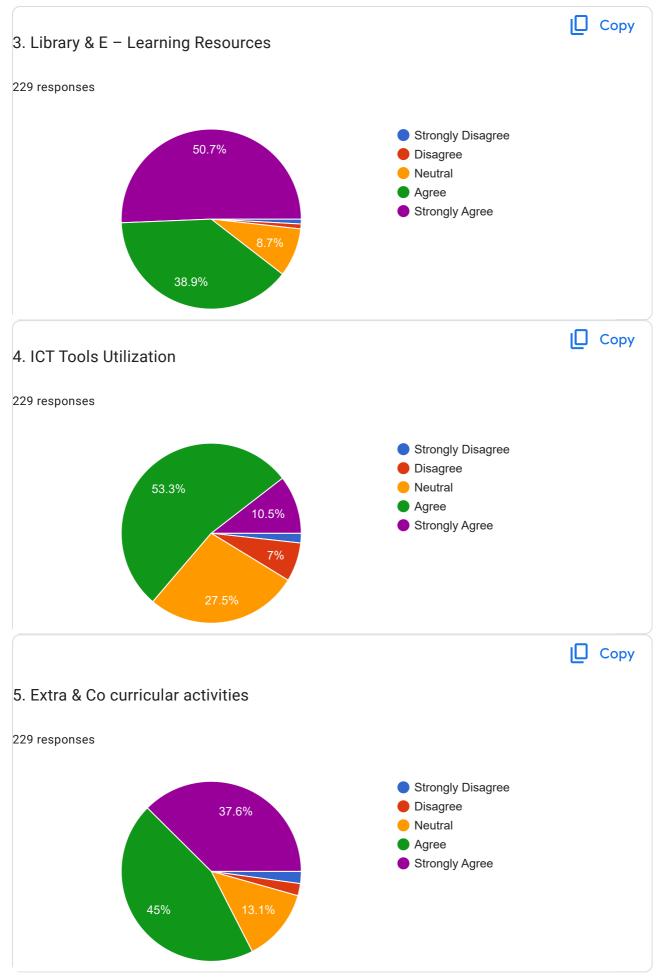

## I. Teaching Learning & Evaluation Process

49.8%

| Any Other Comments                                                                                                                                                                                                                     |          |
|----------------------------------------------------------------------------------------------------------------------------------------------------------------------------------------------------------------------------------------|----------|
| 72 responses                                                                                                                                                                                                                           |          |
| No                                                                                                                                                                                                                                     |          |
| Nil                                                                                                                                                                                                                                    |          |
| Good                                                                                                                                                                                                                                   |          |
| -                                                                                                                                                                                                                                      |          |
| Good                                                                                                                                                                                                                                   |          |
| Nothing                                                                                                                                                                                                                                |          |
| Hostel facilities can be improved.                                                                                                                                                                                                     |          |
| Noo                                                                                                                                                                                                                                    |          |
| Providing Better knowledge and discipline to students                                                                                                                                                                                  |          |
| Classrooms for 5th and 6th years of pharmD students. More placement opportunities is needed                                                                                                                                            |          |
| Allocate classrooms especially for 5 th pharm D , Updated the syllabus atleast once in 5 years                                                                                                                                         |          |
| Class room for all years More participation in hospital with doctors Update of syllabus More stimulation classes (injection administration) Posting in emergency medicine Stipend for interns                                          |          |
| Everything good                                                                                                                                                                                                                        |          |
| Ok good                                                                                                                                                                                                                                |          |
| Please provide proper classrooms for Pharm D students. Career guidance classes can be arranged like about other country exams courses etc. Can provide interships other than clinical pharmacist post like industrial internships etc. |          |
| Nill                                                                                                                                                                                                                                   |          |
| Nope                                                                                                                                                                                                                                   |          |
|                                                                                                                                                                                                                                        | <b>)</b> |