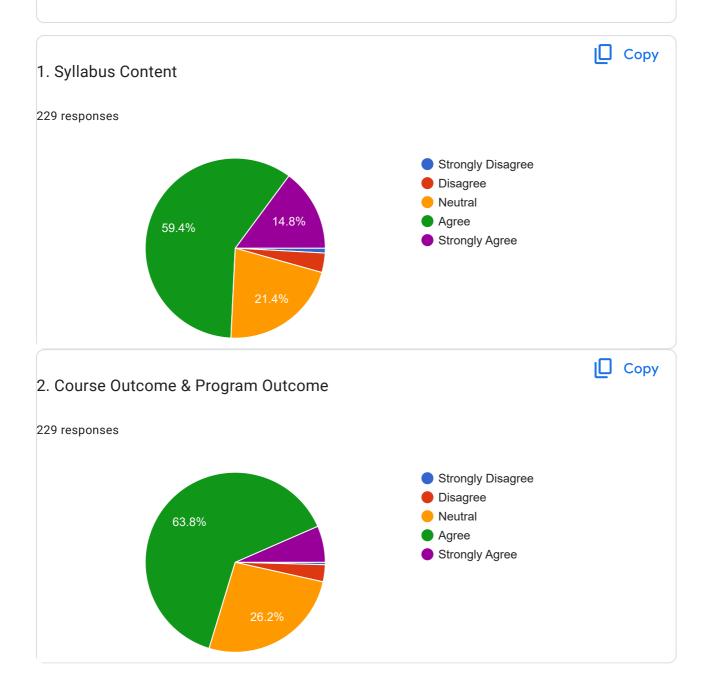

## I. Teaching Learning & Evaluation Process

49.8%

| Any Other Comments                                                                                                                                                                                                                     |          |
|----------------------------------------------------------------------------------------------------------------------------------------------------------------------------------------------------------------------------------------|----------|
| 72 responses                                                                                                                                                                                                                           |          |
| No                                                                                                                                                                                                                                     |          |
| Nil                                                                                                                                                                                                                                    |          |
| Good                                                                                                                                                                                                                                   |          |
| -                                                                                                                                                                                                                                      |          |
| Good                                                                                                                                                                                                                                   |          |
| Nothing                                                                                                                                                                                                                                |          |
| Hostel facilities can be improved.                                                                                                                                                                                                     |          |
| Noo                                                                                                                                                                                                                                    |          |
| Providing Better knowledge and discipline to students                                                                                                                                                                                  |          |
| Classrooms for 5th and 6th years of pharmD students. More placement opportunities is needed                                                                                                                                            |          |
| Allocate classrooms especially for 5 th pharm D , Updated the syllabus atleast once in 5 years                                                                                                                                         |          |
| Class room for all years More participation in hospital with doctors Update of syllabus More stimulation classes (injection administration) Posting in emergency medicine Stipend for interns                                          |          |
| Everything good                                                                                                                                                                                                                        |          |
| Ok good                                                                                                                                                                                                                                |          |
| Please provide proper classrooms for Pharm D students. Career guidance classes can be arranged like about other country exams courses etc. Can provide interships other than clinical pharmacist post like industrial internships etc. |          |
| Nill                                                                                                                                                                                                                                   |          |
| Nope                                                                                                                                                                                                                                   |          |
|                                                                                                                                                                                                                                        | <b>)</b> |