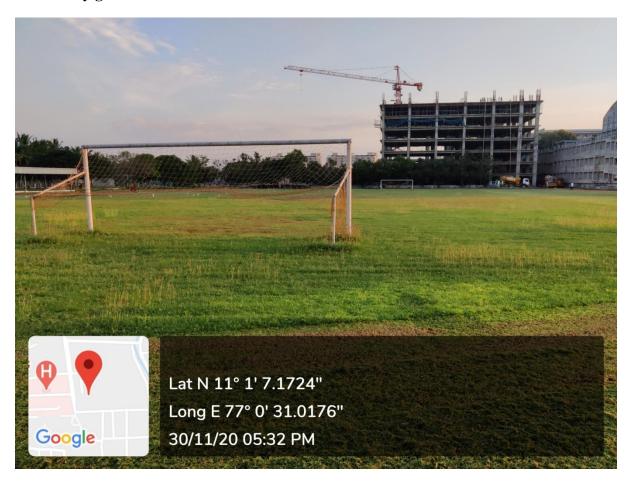

|        |
| gymnasium            |                             |           |                           |                  |        |

# Auditorium for cultural activities

| Facility and number | Seating capacity | Number |
|---------------------|------------------|--------|
| Auditorium          | 1200             | 01     |
| Multipurpose hall   | 100              | 01     |



Rose

# 4.1.2 The Institution has adequate facilities for cultural activities, sports, games (indoor, outdoor), gymnasium, yoga centre etc

#### **Indoor infrastructure facilities**

# I. Carrom facility



#### II. Table tennis facility



# III. Yoga centre



# IV. Gym facilities



# **Outdoor Facilities:**

#### I. Track for athletics



# II. Play ground for cricket



# III. Play ground for foot ball



#### IV. Basket ball courts



# V. Volley ball courts



# VI. Tennis courts



**Auditorium for cultural activities:**