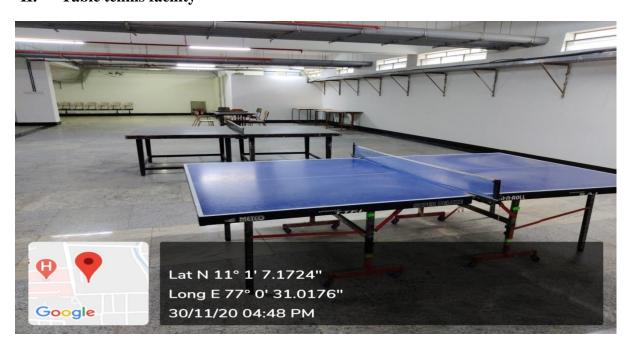

indoo | r stadium with all facili | ties of Internat | tional |
| facilities including | standard under construction |           |                           |                  |        |
| gymnasium            |                             |           |                           |                  |        |

# Auditorium for cultural activities

| Facility and number | Seating capacity | Number |
|---------------------|------------------|--------|
| Auditorium          | 1200             | 01     |
| Multipurpose hall   | 100              | 01     |



Rose

# 4.1.2 The Institution has adequate facilities for cultural activities, sports, games (indoor, outdoor), gymnasium, yoga centre etc

#### **Indoor infrastructure facilities**

# I. Carrom facility



#### II. Table tennis facility



# III. Yoga centre



# IV. Gym facilities



# **Outdoor Facilities:**

#### I. Track for athletics



# II. Play ground for cricket



# III. Play ground for foot ball



#### IV. Basket ball courts



# V. Volley ball courts



# VI. Tennis courts



**Auditorium for cultural activities:**