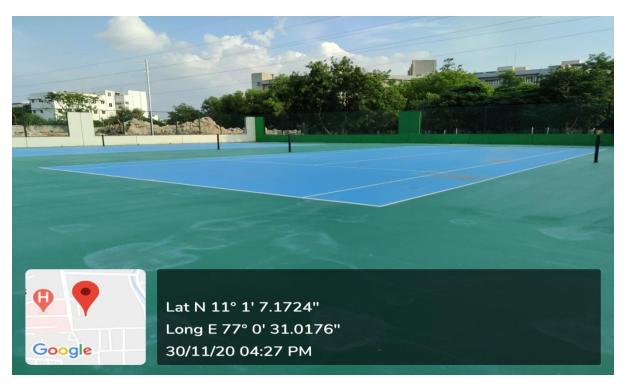

|                  |        |

# Auditorium for cultural activities

| Facility and number | Seating capacity | Number |
|---------------------|------------------|--------|
| Auditorium          | 1200             | 01     |
| Multipurpose hall   | 100              | 01     |



Rose

# 4.1.2 The Institution has adequate facilities for cultural activities, sports, games (indoor, outdoor), gymnasium, yoga centre etc

#### **Indoor infrastructure facilities**

# I. Carrom facility



#### II. Table tennis facility



# III. Yoga centre



# IV. Gym facilities



# **Outdoor Facilities:**

#### I. Track for athletics



# II. Play ground for cricket



# III. Play ground for foot ball



#### IV. Basket ball courts



# V. Volley ball courts



# VI. Tennis courts



**Auditorium for cultural activities:**