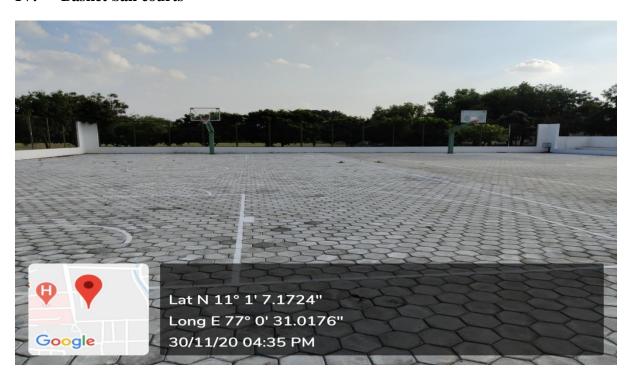

|                             |           |                           |                  |        |

# Auditorium for cultural activities

| Facility and number | Seating capacity | Number |
|---------------------|------------------|--------|
| Auditorium          | 1200             | 01     |
| Multipurpose hall   | 100              | 01     |



Rose

# 4.1.2 The Institution has adequate facilities for cultural activities, sports, games (indoor, outdoor), gymnasium, yoga centre etc

#### **Indoor infrastructure facilities**

# I. Carrom facility



#### II. Table tennis facility



# III. Yoga centre



# IV. Gym facilities



# **Outdoor Facilities:**

#### I. Track for athletics



# II. Play ground for cricket



# III. Play ground for foot ball



#### IV. Basket ball courts



# V. Volley ball courts



# VI. Tennis courts



**Auditorium for cultural activities:**