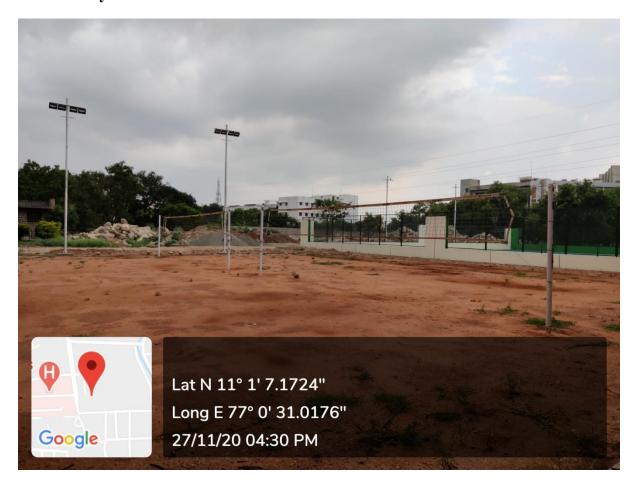

|           |                           |                  |        |

# Auditorium for cultural activities

| Facility and number | Seating capacity | Number |
|---------------------|------------------|--------|
| Auditorium          | 1200             | 01     |
| Multipurpose hall   | 100              | 01     |



Rose

# 4.1.2 The Institution has adequate facilities for cultural activities, sports, games (indoor, outdoor), gymnasium, yoga centre etc

#### **Indoor infrastructure facilities**

# I. Carrom facility



#### II. Table tennis facility



# III. Yoga centre



# IV. Gym facilities



# **Outdoor Facilities:**

#### I. Track for athletics



# II. Play ground for cricket



# III. Play ground for foot ball



#### IV. Basket ball courts



# V. Volley ball courts



# VI. Tennis courts



**Auditorium for cultural activities:**