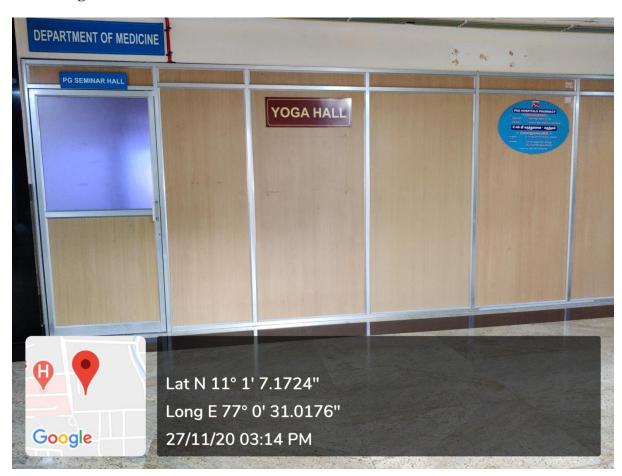

h all facili | ties of Internat | tional |
| facilities including | standard under construction |           |                           |                  |        |
| gymnasium            |                             |           |                           |                  |        |

# Auditorium for cultural activities

| Facility and number | Seating capacity | Number |
|---------------------|------------------|--------|
| Auditorium          | 1200             | 01     |
| Multipurpose hall   | 100              | 01     |



Rose

# 4.1.2 The Institution has adequate facilities for cultural activities, sports, games (indoor, outdoor), gymnasium, yoga centre etc

#### **Indoor infrastructure facilities**

# I. Carrom facility



#### II. Table tennis facility



# III. Yoga centre



# IV. Gym facilities



# **Outdoor Facilities:**

#### I. Track for athletics



# II. Play ground for cricket



# III. Play ground for foot ball



#### IV. Basket ball courts



# V. Volley ball courts



# VI. Tennis courts



**Auditorium for cultural activities:**