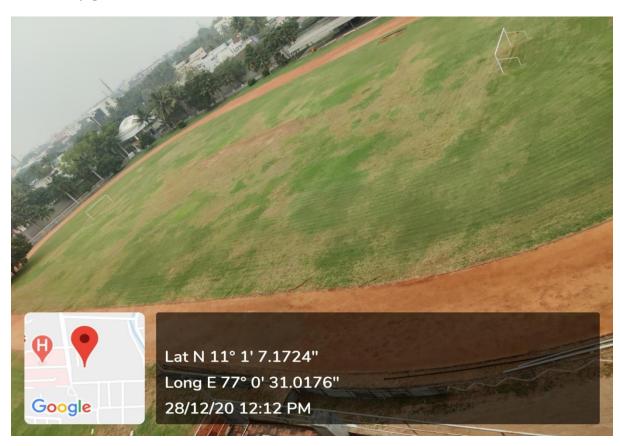

|                  |        |
| gymnasium            |                             |           |                           |                  |        |

# Auditorium for cultural activities

| Facility and number | Seating capacity | Number |
|---------------------|------------------|--------|
| Auditorium          | 1200             | 01     |
| Multipurpose hall   | 100              | 01     |



Rose

# 4.1.2 The Institution has adequate facilities for cultural activities, sports, games (indoor, outdoor), gymnasium, yoga centre etc

#### **Indoor infrastructure facilities**

# I. Carrom facility



#### II. Table tennis facility



# III. Yoga centre



# IV. Gym facilities



# **Outdoor Facilities:**

#### I. Track for athletics



# II. Play ground for cricket



# III. Play ground for foot ball



#### IV. Basket ball courts



# V. Volley ball courts



# VI. Tennis courts



**Auditorium for cultural activities:**