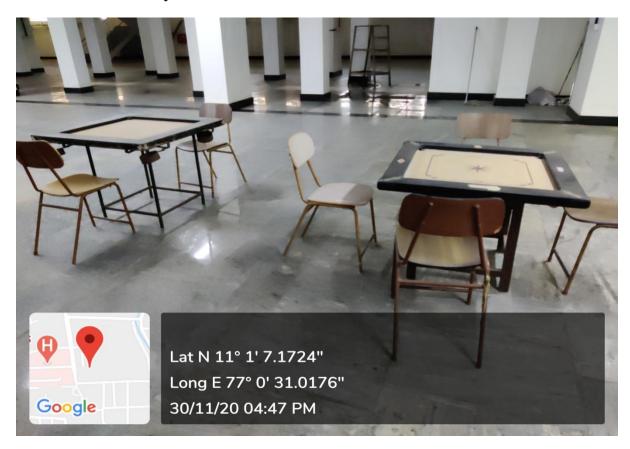

N                           | lew indoo | r stadium with all facili | ties of Internat | tional |
| facilities including | standard under construction |           |                           |                  |        |
| gymnasium            |                             |           |                           |                  |        |

# Auditorium for cultural activities

| Facility and number | Seating capacity | Number |
|---------------------|------------------|--------|
| Auditorium          | 1200             | 01     |
| Multipurpose hall   | 100              | 01     |



Rose

# 4.1.2 The Institution has adequate facilities for cultural activities, sports, games (indoor, outdoor), gymnasium, yoga centre etc

#### **Indoor infrastructure facilities**

# I. Carrom facility



#### II. Table tennis facility



# III. Yoga centre



# IV. Gym facilities



# **Outdoor Facilities:**

#### I. Track for athletics



# II. Play ground for cricket



# III. Play ground for foot ball



#### IV. Basket ball courts



# V. Volley ball courts



# VI. Tennis courts



**Auditorium for cultural activities:**