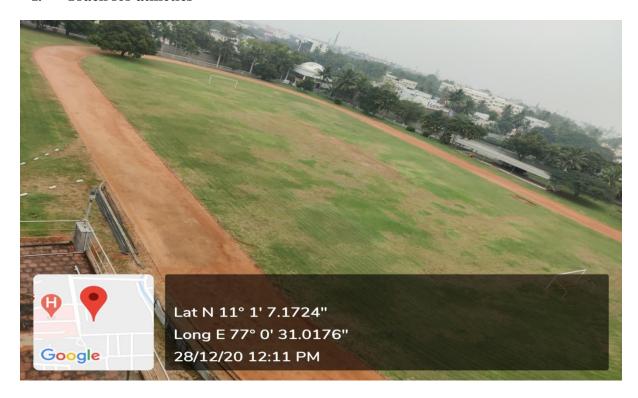

construction |           |                           |                  |        |
| gymnasium            |                             |           |                           |                  |        |

# Auditorium for cultural activities

| Facility and number | Seating capacity | Number |
|---------------------|------------------|--------|
| Auditorium          | 1200             | 01     |
| Multipurpose hall   | 100              | 01     |



Rose

# 4.1.2 The Institution has adequate facilities for cultural activities, sports, games (indoor, outdoor), gymnasium, yoga centre etc

#### **Indoor infrastructure facilities**

# I. Carrom facility



#### II. Table tennis facility



# III. Yoga centre



# IV. Gym facilities



# **Outdoor Facilities:**

#### I. Track for athletics



# II. Play ground for cricket



# III. Play ground for foot ball



#### IV. Basket ball courts



# V. Volley ball courts



# VI. Tennis courts



**Auditorium for cultural activities:**