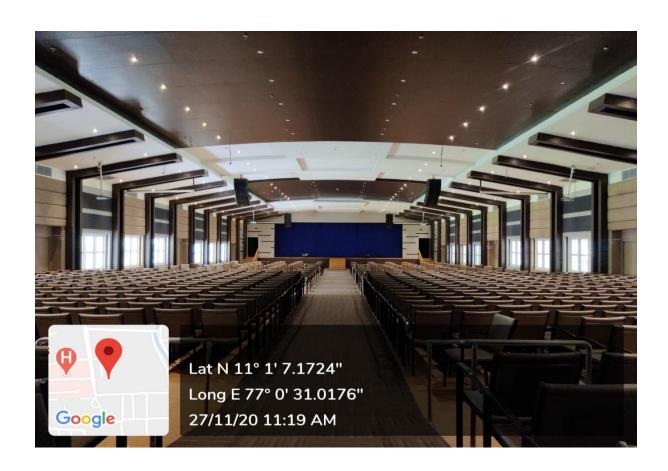

# Auditorium for cultural activities

| Facility and number | Seating capacity | Number |
|---------------------|------------------|--------|
| Auditorium          | 1200             | 01     |
| Multipurpose hall   | 100              | 01     |