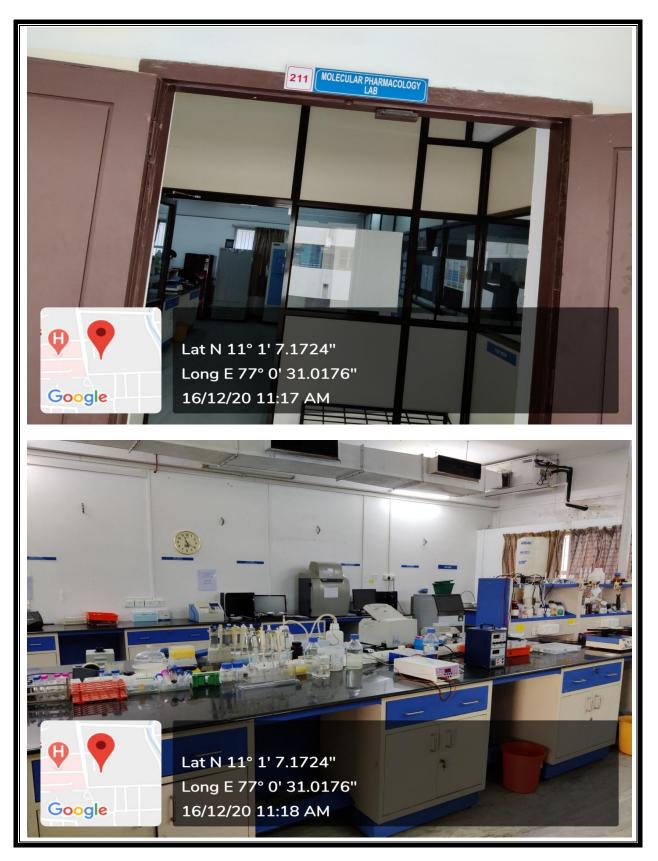

| 1000      |           |
| 13     | Class room              | 66          | Completed      | Completed | Completed |
| 31     | Research Lab –PG        | 114         | Completed      | Completed | Completed |
| 32-33  | Lab – PG                | 114, 85     | Completed      | Completed | Completed |



#### GEOTAGGED PHOTOGRAPHS OF LABORATORIES AND COMPUTING EQUIPMENTS

# 1. PHARMACEUTICAL BIOTECHNOLOGY LABORATORY



# 2. PHARMACEUTICSRESEARCH LABORATORY



## 3. PHARMACEUTICSPG LABORATORY& MACHINE ROOM



# 4. PHARMACEUTICS LABORATORY - I



# 5. PHARMACEUTICS LABORATORY - II



# 6. PHARMACEUTICS LABORATORY - III



# 7. PHARMACOGNOSY LABORATORY



## 8. PHARMACOLOGY PG LABORATORY





#### 9. MOLECULAR DOCKING & MODELLING LABORATORY

## **10. MOLECULAR PHARMACOLOGY LABORATORY**



# 11. IN VITRO CELL CULTURELABORATORY



## 12. PHARMACOLOGY UG LABORATORY









# 14. <u>COMPUTER PHARMACOLOGY SIMULATION LABORATORY</u>

## **15. PHARMACEUTICAL CHEMISTRY LABORATORY - I**



## 16. PHARMACEUTICAL CHEMISTRY LABORATORY - II



## **17. PHARMACEUTICAL CHEMISTRY LABORATORY - III**



## **18. PHARMACEUTICAL ANALYSIS**