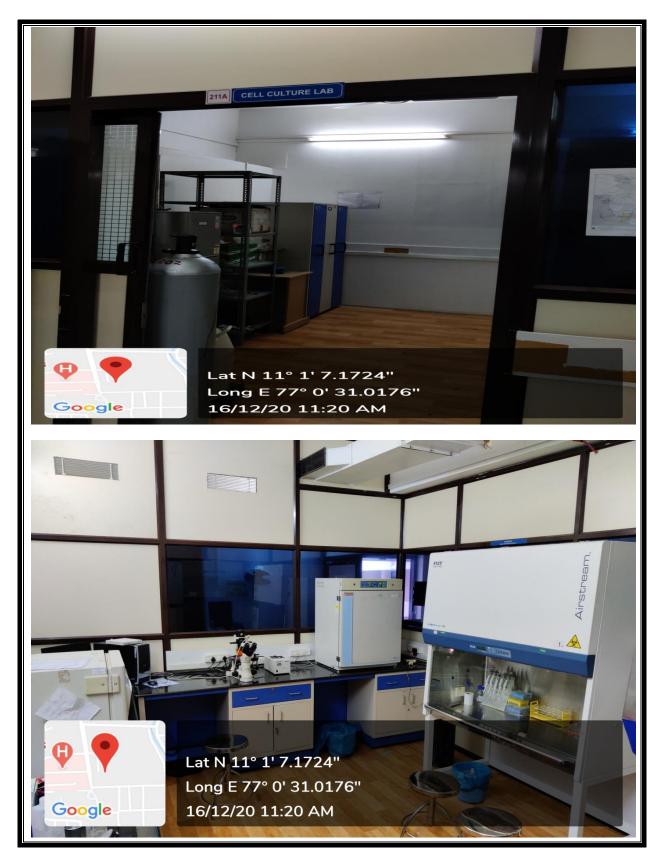

| Class room              | 66          | Completed      | Completed | Completed |
| 31     | Research Lab –PG        | 114         | Completed      | Completed | Completed |
| 32-33  | Lab – PG                | 114, 85     | Completed      | Completed | Completed |



#### GEOTAGGED PHOTOGRAPHS OF LABORATORIES AND COMPUTING EQUIPMENTS

# 1. PHARMACEUTICAL BIOTECHNOLOGY LABORATORY



# 2. PHARMACEUTICSRESEARCH LABORATORY



## 3. PHARMACEUTICSPG LABORATORY& MACHINE ROOM



# 4. PHARMACEUTICS LABORATORY - I



# 5. PHARMACEUTICS LABORATORY - II



# 6. PHARMACEUTICS LABORATORY - III



# 7. PHARMACOGNOSY LABORATORY



## 8. PHARMACOLOGY PG LABORATORY





#### 9. MOLECULAR DOCKING & MODELLING LABORATORY

## **10. MOLECULAR PHARMACOLOGY LABORATORY**



# 11. IN VITRO CELL CULTURELABORATORY



## 12. PHARMACOLOGY UG LABORATORY









# 14. <u>COMPUTER PHARMACOLOGY SIMULATION LABORATORY</u>

## **15. PHARMACEUTICAL CHEMISTRY LABORATORY - I**



## 16. PHARMACEUTICAL CHEMISTRY LABORATORY - II



## **17. PHARMACEUTICAL CHEMISTRY LABORATORY - III**



## **18. PHARMACEUTICAL ANALYSIS**