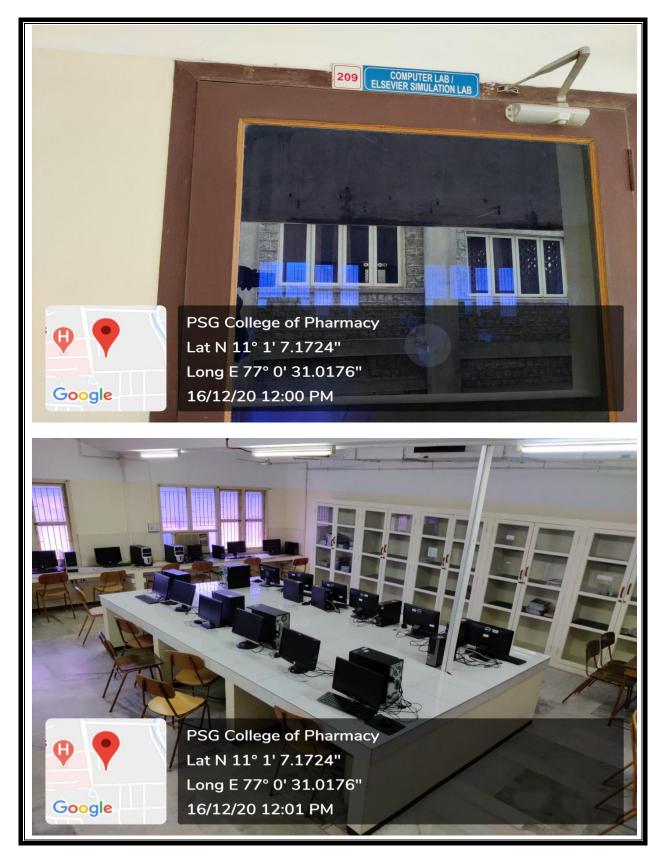

Completed      | Completed | Completed |
| 31     | Research Lab –PG        | 114         | Completed      | Completed | Completed |
| 32-33  | Lab – PG                | 114, 85     | Completed      | Completed | Completed |



#### GEOTAGGED PHOTOGRAPHS OF LABORATORIES AND COMPUTING EQUIPMENTS

# 1. PHARMACEUTICAL BIOTECHNOLOGY LABORATORY



# 2. PHARMACEUTICSRESEARCH LABORATORY



## 3. PHARMACEUTICSPG LABORATORY& MACHINE ROOM



# 4. PHARMACEUTICS LABORATORY - I



# 5. PHARMACEUTICS LABORATORY - II



# 6. PHARMACEUTICS LABORATORY - III



# 7. PHARMACOGNOSY LABORATORY



## 8. PHARMACOLOGY PG LABORATORY





#### 9. MOLECULAR DOCKING & MODELLING LABORATORY

## **10. MOLECULAR PHARMACOLOGY LABORATORY**



# 11. IN VITRO CELL CULTURELABORATORY



## 12. PHARMACOLOGY UG LABORATORY









# 14. <u>COMPUTER PHARMACOLOGY SIMULATION LABORATORY</u>

## **15. PHARMACEUTICAL CHEMISTRY LABORATORY - I**



## 16. PHARMACEUTICAL CHEMISTRY LABORATORY - II



## **17. PHARMACEUTICAL CHEMISTRY LABORATORY - III**



## **18. PHARMACEUTICAL ANALYSIS**