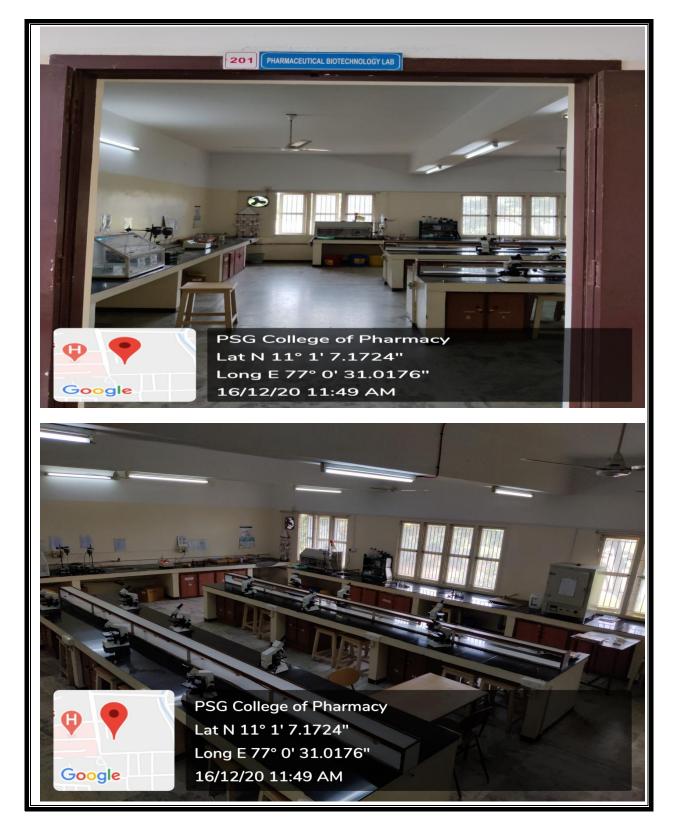

pleted      | Completed | Completed |
| 29     | Research Lab –PG        | 114         | Completed      | Completed | Completed |
| 30     | Lab –PG                 | 76          | Completed      | Completed | Completed |
|        | M. Ph                   | arm Pharma  |                |           | 1         |
| 9      | Tutorial room for PG    | 66          |                | 1000      |           |
| 13     | Class room              | 66          | Completed      | Completed | Completed |
| 31     | Research Lab –PG        | 114         | Completed      | Completed | Completed |
| 32-33  | Lab – PG                | 114, 85     | Completed      | Completed | Completed |



#### GEOTAGGED PHOTOGRAPHS OF LABORATORIES AND COMPUTING EQUIPMENTS

# 1. PHARMACEUTICAL BIOTECHNOLOGY LABORATORY



# 2. PHARMACEUTICSRESEARCH LABORATORY



## 3. PHARMACEUTICSPG LABORATORY& MACHINE ROOM



# 4. PHARMACEUTICS LABORATORY - I



# 5. PHARMACEUTICS LABORATORY - II



# 6. PHARMACEUTICS LABORATORY - III



# 7. PHARMACOGNOSY LABORATORY



## 8. PHARMACOLOGY PG LABORATORY





#### 9. MOLECULAR DOCKING & MODELLING LABORATORY

## **10. MOLECULAR PHARMACOLOGY LABORATORY**



# 11. IN VITRO CELL CULTURELABORATORY



## 12. PHARMACOLOGY UG LABORATORY









# 14. <u>COMPUTER PHARMACOLOGY SIMULATION LABORATORY</u>

## **15. PHARMACEUTICAL CHEMISTRY LABORATORY - I**



## 16. PHARMACEUTICAL CHEMISTRY LABORATORY - II



## **17. PHARMACEUTICAL CHEMISTRY LABORATORY - III**



## **18. PHARMACEUTICAL ANALYSIS**