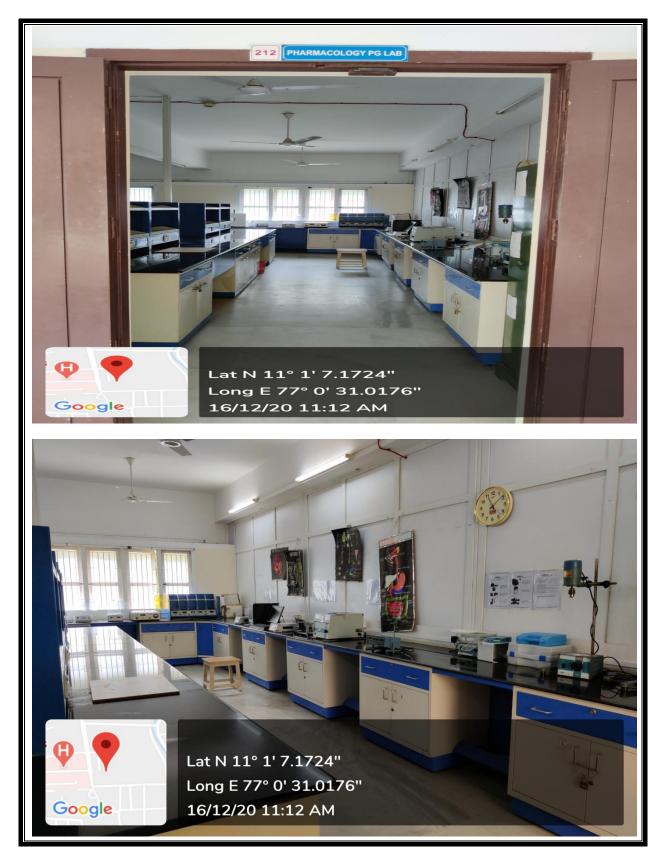

|           | 1         |
| 9      | Tutorial room for PG    | 66          |                | 1000      |           |
| 13     | Class room              | 66          | Completed      | Completed | Completed |
| 31     | Research Lab –PG        | 114         | Completed      | Completed | Completed |
| 32-33  | Lab – PG                | 114, 85     | Completed      | Completed | Completed |



#### GEOTAGGED PHOTOGRAPHS OF LABORATORIES AND COMPUTING EQUIPMENTS

# 1. PHARMACEUTICAL BIOTECHNOLOGY LABORATORY



# 2. PHARMACEUTICSRESEARCH LABORATORY



## 3. PHARMACEUTICSPG LABORATORY& MACHINE ROOM



# 4. PHARMACEUTICS LABORATORY - I



# 5. PHARMACEUTICS LABORATORY - II



# 6. PHARMACEUTICS LABORATORY - III



# 7. PHARMACOGNOSY LABORATORY



## 8. PHARMACOLOGY PG LABORATORY





#### 9. MOLECULAR DOCKING & MODELLING LABORATORY

## **10. MOLECULAR PHARMACOLOGY LABORATORY**



# 11. IN VITRO CELL CULTURELABORATORY



## 12. PHARMACOLOGY UG LABORATORY









# 14. <u>COMPUTER PHARMACOLOGY SIMULATION LABORATORY</u>

## **15. PHARMACEUTICAL CHEMISTRY LABORATORY - I**



## 16. PHARMACEUTICAL CHEMISTRY LABORATORY - II



## **17. PHARMACEUTICAL CHEMISTRY LABORATORY - III**



## **18. PHARMACEUTICAL ANALYSIS**