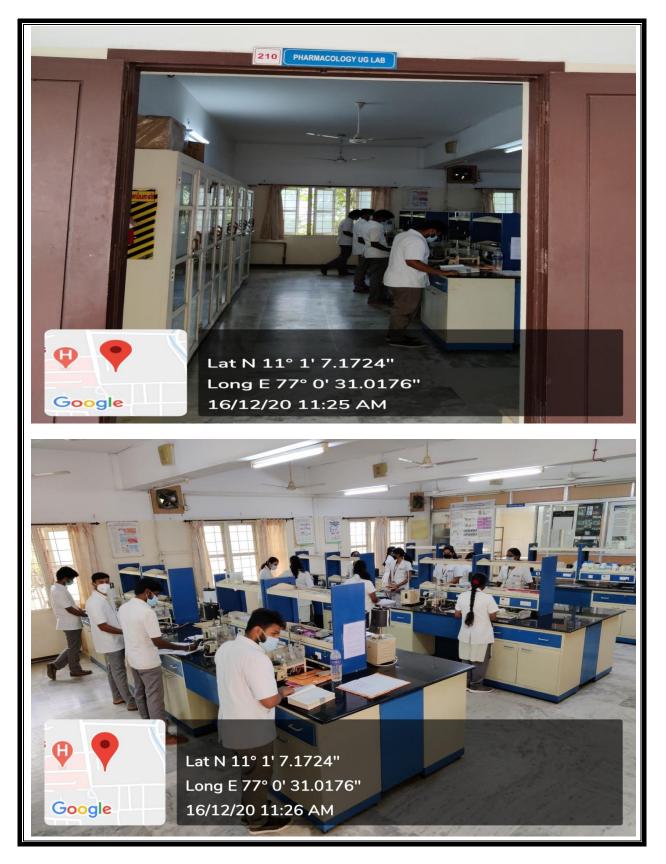

| Completed      | Completed | Completed |
| 31     | Research Lab –PG        | 114         | Completed      | Completed | Completed |
| 32-33  | Lab – PG                | 114, 85     | Completed      | Completed | Completed |



#### GEOTAGGED PHOTOGRAPHS OF LABORATORIES AND COMPUTING EQUIPMENTS

# 1. PHARMACEUTICAL BIOTECHNOLOGY LABORATORY



# 2. PHARMACEUTICSRESEARCH LABORATORY



## 3. PHARMACEUTICSPG LABORATORY& MACHINE ROOM



# 4. PHARMACEUTICS LABORATORY - I



# 5. PHARMACEUTICS LABORATORY - II



# 6. PHARMACEUTICS LABORATORY - III



# 7. PHARMACOGNOSY LABORATORY



## 8. PHARMACOLOGY PG LABORATORY





#### 9. MOLECULAR DOCKING & MODELLING LABORATORY

## **10. MOLECULAR PHARMACOLOGY LABORATORY**



# 11. IN VITRO CELL CULTURELABORATORY



## 12. PHARMACOLOGY UG LABORATORY









# 14. <u>COMPUTER PHARMACOLOGY SIMULATION LABORATORY</u>

## **15. PHARMACEUTICAL CHEMISTRY LABORATORY - I**



## 16. PHARMACEUTICAL CHEMISTRY LABORATORY - II



## **17. PHARMACEUTICAL CHEMISTRY LABORATORY - III**



## **18. PHARMACEUTICAL ANALYSIS**