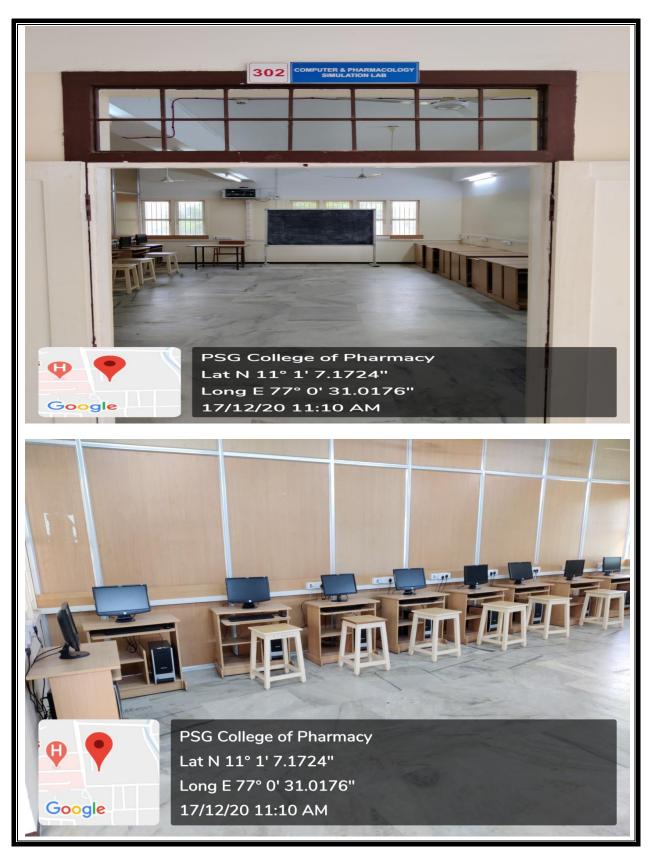

ompleted      | Completed | Completed |
| 31     | Research Lab –PG        | 114         | Completed      | Completed | Completed |
| 32-33  | Lab – PG                | 114, 85     | Completed      | Completed | Completed |



#### GEOTAGGED PHOTOGRAPHS OF LABORATORIES AND COMPUTING EQUIPMENTS

# 1. PHARMACEUTICAL BIOTECHNOLOGY LABORATORY



# 2. PHARMACEUTICSRESEARCH LABORATORY



## 3. PHARMACEUTICSPG LABORATORY& MACHINE ROOM



# 4. PHARMACEUTICS LABORATORY - I



# 5. PHARMACEUTICS LABORATORY - II



# 6. PHARMACEUTICS LABORATORY - III



# 7. PHARMACOGNOSY LABORATORY



## 8. PHARMACOLOGY PG LABORATORY





#### 9. MOLECULAR DOCKING & MODELLING LABORATORY

## **10. MOLECULAR PHARMACOLOGY LABORATORY**



# 11. IN VITRO CELL CULTURELABORATORY



## 12. PHARMACOLOGY UG LABORATORY









# 14. <u>COMPUTER PHARMACOLOGY SIMULATION LABORATORY</u>

## **15. PHARMACEUTICAL CHEMISTRY LABORATORY - I**



## 16. PHARMACEUTICAL CHEMISTRY LABORATORY - II



## **17. PHARMACEUTICAL CHEMISTRY LABORATORY - III**



## **18. PHARMACEUTICAL ANALYSIS**