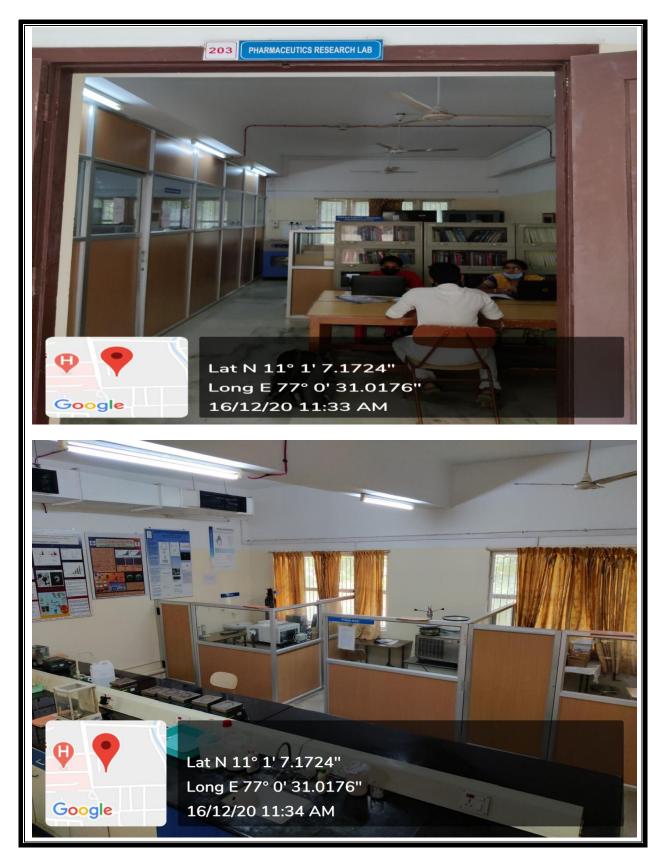

9     | Research Lab –PG        | 114         | Completed      | Completed | Completed |
| 30     | Lab –PG                 | 76          | Completed      | Completed | Completed |
|        | M. Ph                   | arm Pharma  |                |           | 1         |
| 9      | Tutorial room for PG    | 66          |                | 1000      |           |
| 13     | Class room              | 66          | Completed      | Completed | Completed |
| 31     | Research Lab –PG        | 114         | Completed      | Completed | Completed |
| 32-33  | Lab – PG                | 114, 85     | Completed      | Completed | Completed |



#### GEOTAGGED PHOTOGRAPHS OF LABORATORIES AND COMPUTING EQUIPMENTS

# 1. PHARMACEUTICAL BIOTECHNOLOGY LABORATORY



# 2. PHARMACEUTICSRESEARCH LABORATORY



## 3. PHARMACEUTICSPG LABORATORY& MACHINE ROOM



# 4. PHARMACEUTICS LABORATORY - I



# 5. PHARMACEUTICS LABORATORY - II



# 6. PHARMACEUTICS LABORATORY - III



# 7. PHARMACOGNOSY LABORATORY



## 8. PHARMACOLOGY PG LABORATORY





#### 9. MOLECULAR DOCKING & MODELLING LABORATORY

## **10. MOLECULAR PHARMACOLOGY LABORATORY**



# 11. IN VITRO CELL CULTURELABORATORY



## 12. PHARMACOLOGY UG LABORATORY









# 14. <u>COMPUTER PHARMACOLOGY SIMULATION LABORATORY</u>

## **15. PHARMACEUTICAL CHEMISTRY LABORATORY - I**



## 16. PHARMACEUTICAL CHEMISTRY LABORATORY - II



## **17. PHARMACEUTICAL CHEMISTRY LABORATORY - III**



## **18. PHARMACEUTICAL ANALYSIS**