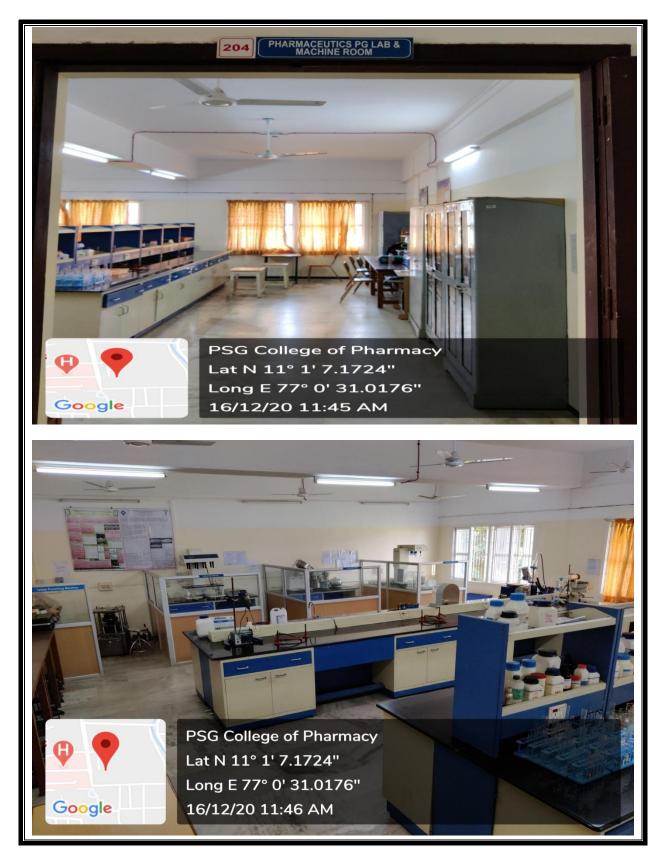

mpleted      | Completed | Completed |
| 30     | Lab –PG                 | 76          | Completed      | Completed | Completed |
|        | M. Ph                   | arm Pharma  |                |           | 1         |
| 9      | Tutorial room for PG    | 66          |                | 1000      |           |
| 13     | Class room              | 66          | Completed      | Completed | Completed |
| 31     | Research Lab –PG        | 114         | Completed      | Completed | Completed |
| 32-33  | Lab – PG                | 114, 85     | Completed      | Completed | Completed |



#### GEOTAGGED PHOTOGRAPHS OF LABORATORIES AND COMPUTING EQUIPMENTS

# 1. PHARMACEUTICAL BIOTECHNOLOGY LABORATORY



# 2. PHARMACEUTICSRESEARCH LABORATORY



## 3. PHARMACEUTICSPG LABORATORY& MACHINE ROOM



# 4. PHARMACEUTICS LABORATORY - I



# 5. PHARMACEUTICS LABORATORY - II



# 6. PHARMACEUTICS LABORATORY - III



# 7. PHARMACOGNOSY LABORATORY



## 8. PHARMACOLOGY PG LABORATORY





#### 9. MOLECULAR DOCKING & MODELLING LABORATORY

## **10. MOLECULAR PHARMACOLOGY LABORATORY**



# 11. IN VITRO CELL CULTURELABORATORY



## 12. PHARMACOLOGY UG LABORATORY









# 14. <u>COMPUTER PHARMACOLOGY SIMULATION LABORATORY</u>

## **15. PHARMACEUTICAL CHEMISTRY LABORATORY - I**



## 16. PHARMACEUTICAL CHEMISTRY LABORATORY - II



## **17. PHARMACEUTICAL CHEMISTRY LABORATORY - III**



## **18. PHARMACEUTICAL ANALYSIS**