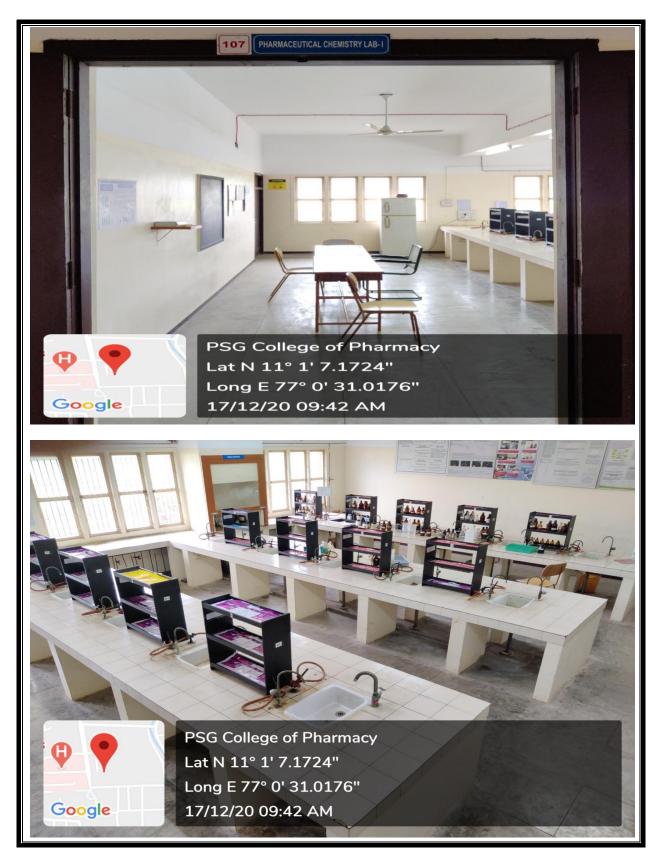

leted | Completed |
| 32-33  | Lab – PG                | 114, 85     | Completed      | Completed | Completed |



#### GEOTAGGED PHOTOGRAPHS OF LABORATORIES AND COMPUTING EQUIPMENTS

# 1. PHARMACEUTICAL BIOTECHNOLOGY LABORATORY



# 2. PHARMACEUTICSRESEARCH LABORATORY



## 3. PHARMACEUTICSPG LABORATORY& MACHINE ROOM



# 4. PHARMACEUTICS LABORATORY - I



# 5. PHARMACEUTICS LABORATORY - II



# 6. PHARMACEUTICS LABORATORY - III



# 7. PHARMACOGNOSY LABORATORY



## 8. PHARMACOLOGY PG LABORATORY





#### 9. MOLECULAR DOCKING & MODELLING LABORATORY

## **10. MOLECULAR PHARMACOLOGY LABORATORY**



# 11. IN VITRO CELL CULTURELABORATORY



## 12. PHARMACOLOGY UG LABORATORY









# 14. <u>COMPUTER PHARMACOLOGY SIMULATION LABORATORY</u>

## **15. PHARMACEUTICAL CHEMISTRY LABORATORY - I**



## 16. PHARMACEUTICAL CHEMISTRY LABORATORY - II



## **17. PHARMACEUTICAL CHEMISTRY LABORATORY - III**



## **18. PHARMACEUTICAL ANALYSIS**