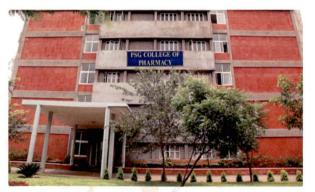

### About PSG College of Pharmacy

PSG College of Pharmacy (PSGCP) was established in the year 2001 and is one more jewel in the crown of the PSG group, who are well known for their commitment to high standard education. The college of Pharmacy, which has now completed 14 years of existence and commitment to excellence in Pharmacy Education, is located adjacent to the PSG Institute of Medical Sciences (Green campus certified) and Research at Peelamedu in Coimbatore city, which is blessed with a temperate climate and excellent living conditions. The college is affiliated to the prestigious "The Tamil Nadu Dr. MGR Medical University" Chennai and also approved by the AICTE and PCI, New Delhi.